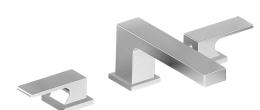

## **Product Features**

- Installs on 8" centers
- Aerated flow rate
  ≤1.2 max gpm
- 1-11/32" hole cutout (x3)
- Swivel aerator
- Includes push-top umbrella pop-up drain with overflow

### Available Finishes

- Polished Chrome
  G-11210-LM55B-PC
- Brushed Nickel
  G-11210-LM55B-BNi
- Polished Nickel G-11210-LM55B-PN
- Olive Bronze\*
  G-11210-LM55B-OB\*
- Brushed Gold\*
  G-11210-LM55B-BAU\*