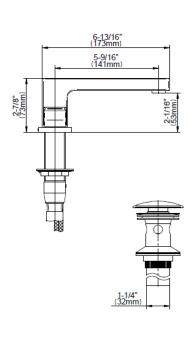

## **Product Features**

- Installs on 8" centers
- Aerated flow rate
  ≤1.2 max gpm
- 1-11/32" hole cutout (x3)
- Swivel aerator
- Includes push-top umbrella pop-up drain with overflow