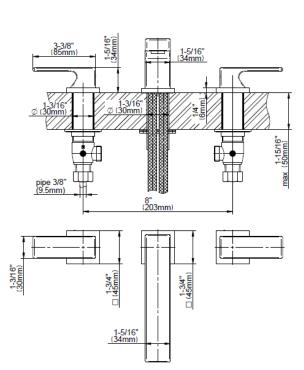

## **Product Features**

- Installs on 8" centers
- Aerated flow rate
  ≤1.2 max gpm
- 1-11/32" hole cutout (x3)
- Swivel aerator
- Includes push-top umbrella pop-up drain with overflow